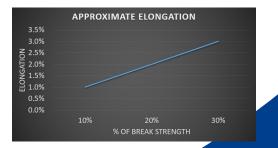

Ideal for use in arborist rigging applications.

This product provides an excellent combination of high strength and low elongation. It also has great abrasion resistance due to the ABL coating. Standard lengths are 150' & 600'.

#### Features & Benefits

- High strength
- Low elongation
- High UV resistance
- Abrasion resistant
- Easy to splice
- Torque free